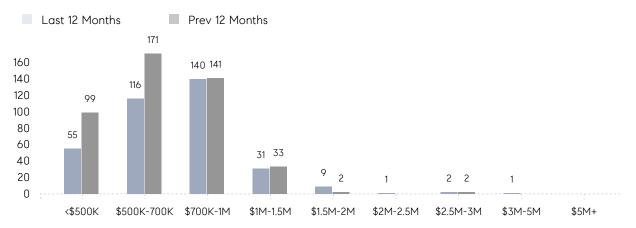

| 33          | 40        | -17%     |
|                | % OF ASKING PRICE  | 101%        | 103%      |          |
|                | AVERAGE SOLD PRICE | \$1,007,900 | \$675,126 | 49%      |
|                | # OF CONTRACTS     | 5           | 18        | -72%     |
|                | NEW LISTINGS       | 7           | 14        | -50%     |
| Condo/Co-op/TH | AVERAGE DOM        | 24          | 21        | 14%      |
|                | % OF ASKING PRICE  | 96%         | 102%      |          |
|                | AVERAGE SOLD PRICE | \$642,500   | \$671,002 | -4%      |
|                | # OF CONTRACTS     | 5           | 8         | -37%     |
|                | NEW LISTINGS       | 8           | 10        | -20%     |

# Morris Township

#### JANUARY 2023

#### Monthly Inventory





### Contracts By Price Range

### Listings By Price Range



COMPASS

 $\sim$   $\sim$   $\sim$   $\sim$   $\sim$ / / / / / / / //// | | | | | / ------

Compass makes no representations or warranties, express or implied, with respect to future market conditions or prices of residential product at the time the subject property or any competitive property is complete and ready for occupancy or with respect to any report, study, finding, recommendation or other information provided by Compass herein. Moreover, no warranty, express or implied, is made or should be assumed regarding the accuracy, adequacy, completeness, legality, reliability, merchantability or fitness for a particular purpose of any information, in part or whole, contained herein. All material is presented with the understan