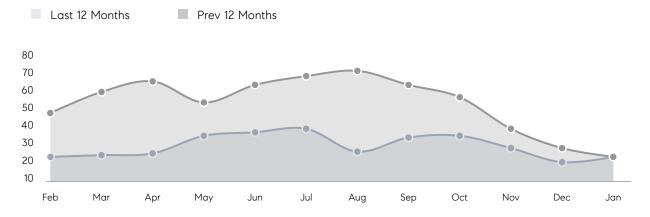

| 33          | 40        | -17%     |
|                | % OF ASKING PRICE  | 101%        | 103%      |          |
|                | AVERAGE SOLD PRICE | \$1,007,900 | \$675,126 | 49%      |
|                | # OF CONTRACTS     | 5           | 18        | -72%     |
|                | NEW LISTINGS       | 7           | 14        | -50%     |
| Condo/Co-op/TH | AVERAGE DOM        | 24          | 21        | 14%      |
|                | % OF ASKING PRICE  | 96%         | 102%      |          |
|                | AVERAGE SOLD PRICE | \$642,500   | \$671,002 | -4%      |
|                | # OF CONTRACTS     | 5           | 8         | -37%     |
|                | NEW LISTINGS       | 8           | 10        | -20%     |

# Morris Township

#### JANUARY 2023

#### Monthly Inventory





### Contracts By Price Range

### Listings By Price Range



COMPASS

 $\sim$   $\sim$   $\sim$   $\sim$   $\sim$ / / / / / / / //// | | | | | / ------

Compass makes no representations or warranties, express or implied, with respect to future market conditions or prices of residential product at the time the subject property or any competitive property is complete and ready for occupancy or with respect to any report, study, finding, recommendation or other information provided by Compass herein. Moreover, no warranty, express or implied, is made or should be assumed regarding the accuracy, adequacy, completeness, legality, reliability, merchantability or fitness for a particular purpose of any information, in part or whole, contained herein. All material is presented with the underst