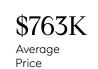

COMPASS

January 2023

/ /

/

/

/

/

## Morris Township Market Insights

# Morris Township

JANUARY 2023

UNDER CONTRACT

10 Total Properties



\$704K Median Price

-62% Decrease From

Jan 2022

23% Increase From Jan 2022 17% Increase From Jan 2022 Properties

12

Total

UNITS SOLD

Decrease From Jan 2022

41% 11%

\$947K

Increase From

Jan 2022

Average

Price

Increase From Jan 2022

\$735K

Median

Price

### **Property Statistics**

|                |                    | Jan 2023    | Jan 2022  | % Change |
|----------------|--------------------|-------------|-----------|----------|
| Overall        | AVERAGE DOM        | 32          | 34        | -6%      |
|                | % OF ASKING PRICE  | 100%        | 102%      |          |
|                | AVERAGE SOLD PRICE | \$947,000   | \$673,876 | 40.5%    |
|                | # OF CONTRACTS     | 10          | 26        | -61.5%   |
|                | NEW LISTINGS